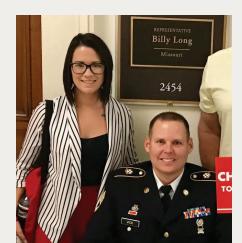

They Fought for Our Country,
NOW HELP US
FIGHT FOR
THEIR LIVES

Studies supported by the National Institutes of Health, Department of Defense, Department of Veterans Affairs, and Harvard University have found that military veterans are twice as likely to die from ALS than the general public. This is the case regardless of the branch of service or the era in which they served and regardless of whether they served during a time of peace or war, domestically or abroad. The Department of Veterans Affairs has recognized the risk faced by military veterans and in 2008 designated ALS as a service-connected disease, which enables veterans with ALS to automatically qualify for substantial VA health and disability benefits.