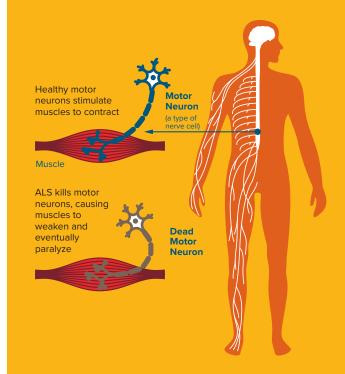

## What is ALS? [a·myo·tro·phic lateral sclerosis]

ALS is an always fatal neurodegenerative disease in which a person's brain loses connection with the muscles. People with ALS lose their ability to walk, talk, eat, and eventually breathe.

#### **SYMPTOMS**

Progressive loss of muscle control ALS gradually prohibits the ability to:

- Speak
- Grasp objects
- Swallow
- Move
- Walk
- Breathe